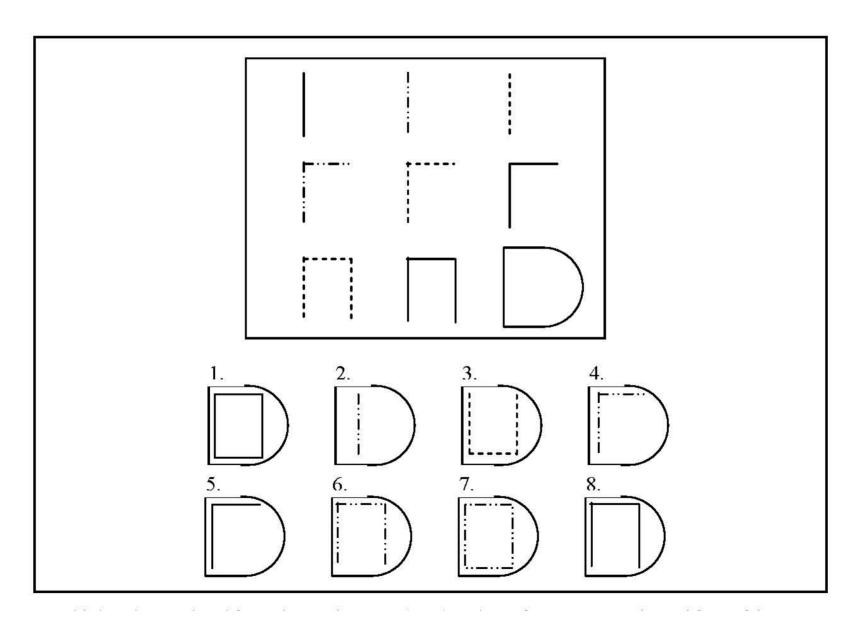

|  |

ding two
ld CV
ent jobs
a 21 point

, and

g above a reen bric

terviewed

## **Top Recruits Outlast, Outperform**



Source: Goldhaber et al. 2014

## **Summing Up**

- It is unlikely that any silver bullet exists for predicting teacher quality at the hiring stage
- Best approach: gather detailed data and regularly re-evaluate how to weigh different factors based on predictive performance
- There is still a lot we do not know!
  - What does it take to shift the applicant pool?
  - What would it take to get the best candidates into the schools that need them the most?
  - How much would this all cost?

## **Thank You!**

## Raven's Progressive Matrices





## Math Content Knowledge Test

Imagine that you are working with your class on subtracting large numbers. Among your students' papers, you notice that some have displayed their work in the following ways:



Which of these students is using a method that could be used to subtract any two whole numbers? (Select ONE answer.)

- a) A only
- b) B only
- c) A and B
- d) B and C
- e) A, B, and C

Note: This item is taken from the Elementary Math section of the Math Content Knowledge Test. The correct response is (e).