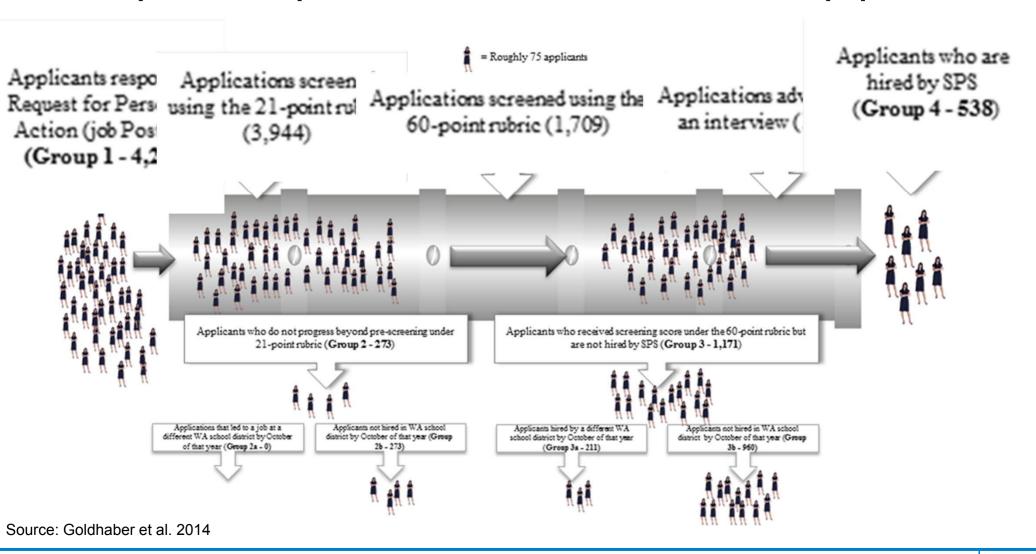

#### New Evidence on Screening for Hires

Spokane public schools recruitment pipeline

#### Two Screens, One Cutoff

- Applicati essays,
  - Submi
- First sco scale that
  - Experi recom
- Schools cutoff levapplican
  - 10 cate
  - Highes

| -                                                                                                                                                                                                                                                      |                                                                                                                                                                                                                                                                                                                                                                                                                                                                                                                                                                                                                                                                                                                                                                                                                                                                                                                                                                                                                                                                                                                                                                                                                                                                                                                                                                                                                                                                                                                                                                                                                                                                                                                                                                                                                                                                                                                                                                                                                                                                                                                                |  |
|--------------------------------------------------------------------------------------------------------------------------------------------------------------------------------------------------------------------------------------------------------|--------------------------------------------------------------------------------------------------------------------------------------------------------------------------------------------------------------------------------------------------------------------------------------------------------------------------------------------------------------------------------------------------------------------------------------------------------------------------------------------------------------------------------------------------------------------------------------------------------------------------------------------------------------------------------------------------------------------------------------------------------------------------------------------------------------------------------------------------------------------------------------------------------------------------------------------------------------------------------------------------------------------------------------------------------------------------------------------------------------------------------------------------------------------------------------------------------------------------------------------------------------------------------------------------------------------------------------------------------------------------------------------------------------------------------------------------------------------------------------------------------------------------------------------------------------------------------------------------------------------------------------------------------------------------------------------------------------------------------------------------------------------------------------------------------------------------------------------------------------------------------------------------------------------------------------------------------------------------------------------------------------------------------------------------------------------------------------------------------------------------------|--|
| CERTIFICATED APPLICANT - PRINCIPAL / SUPERVISOR SCREENING                                                                                                                                                                                              |                                                                                                                                                                                                                                                                                                                                                                                                                                                                                                                                                                                                                                                                                                                                                                                                                                                                                                                                                                                                                                                                                                                                                                                                                                                                                                                                                                                                                                                                                                                                                                                                                                                                                                                                                                                                                                                                                                                                                                                                                                                                                                                                |  |
| DATE:                                                                                                                                                                                                                                                  | SCREENER:                                                                                                                                                                                                                                                                                                                                                                                                                                                                                                                                                                                                                                                                                                                                                                                                                                                                                                                                                                                                                                                                                                                                                                                                                                                                                                                                                                                                                                                                                                                                                                                                                                                                                                                                                                                                                                                                                                                                                                                                                                                                                                                      |  |
| Job # / Position Title: '                                                                                                                                                                                                                              |                                                                                                                                                                                                                                                                                                                                                                                                                                                                                                                                                                                                                                                                                                                                                                                                                                                                                                                                                                                                                                                                                                                                                                                                                                                                                                                                                                                                                                                                                                                                                                                                                                                                                                                                                                                                                                                                                                                                                                                                                                                                                                                                |  |
| APPLICANT NAME:                                                                                                                                                                                                                                        |                                                                                                                                                                                                                                                                                                                                                                                                                                                                                                                                                                                                                                                                                                                                                                                                                                                                                                                                                                                                                                                                                                                                                                                                                                                                                                                                                                                                                                                                                                                                                                                                                                                                                                                                                                                                                                                                                                                                                                                                                                                                                                                                |  |
| 3 - 4 Satisfacto                                                                                                                                                                                                                                       | (1-6)  ridence to support this as an area of strength  rry evidence to support this as an area of strength  ence to support this as an area of strength                                                                                                                                                                                                                                                                                                                                                                                                                                                                                                                                                                                                                                                                                                                                                                                                                                                                                                                                                                                                                                                                                                                                                                                                                                                                                                                                                                                                                                                                                                                                                                                                                                                                                                                                                                                                                                                                                                                                                                        |  |
| CERTIFICATE AND                                                                                                                                                                                                                                        | Note completion of course of study, certificate held (current or pending); education                                                                                                                                                                                                                                                                                                                                                                                                                                                                                                                                                                                                                                                                                                                                                                                                                                                                                                                                                                                                                                                                                                                                                                                                                                                                                                                                                                                                                                                                                                                                                                                                                                                                                                                                                                                                                                                                                                                                                                                                                                           |  |
| EDUCATION                                                                                                                                                                                                                                              | The second secon |  |
| Washington State Certificate Yes / No                                                                                                                                                                                                                  |                                                                                                                                                                                                                                                                                                                                                                                                                                                                                                                                                                                                                                                                                                                                                                                                                                                                                                                                                                                                                                                                                                                                                                                                                                                                                                                                                                                                                                                                                                                                                                                                                                                                                                                                                                                                                                                                                                                                                                                                                                                                                                                                |  |
| Required Endorsement Yes / No                                                                                                                                                                                                                          |                                                                                                                                                                                                                                                                                                                                                                                                                                                                                                                                                                                                                                                                                                                                                                                                                                                                                                                                                                                                                                                                                                                                                                                                                                                                                                                                                                                                                                                                                                                                                                                                                                                                                                                                                                                                                                                                                                                                                                                                                                                                                                                                |  |
| Rating (1 - 6) 4                                                                                                                                                                                                                                       |                                                                                                                                                                                                                                                                                                                                                                                                                                                                                                                                                                                                                                                                                                                                                                                                                                                                                                                                                                                                                                                                                                                                                                                                                                                                                                                                                                                                                                                                                                                                                                                                                                                                                                                                                                                                                                                                                                                                                                                                                                                                                                                                |  |
| TRAINING                                                                                                                                                                                                                                               | Look for quality, depth and level of candidates additional training relating to the position.                                                                                                                                                                                                                                                                                                                                                                                                                                                                                                                                                                                                                                                                                                                                                                                                                                                                                                                                                                                                                                                                                                                                                                                                                                                                                                                                                                                                                                                                                                                                                                                                                                                                                                                                                                                                                                                                                                                                                                                                                                  |  |
| Rating (1 - 6) 4                                                                                                                                                                                                                                       |                                                                                                                                                                                                                                                                                                                                                                                                                                                                                                                                                                                                                                                                                                                                                                                                                                                                                                                                                                                                                                                                                                                                                                                                                                                                                                                                                                                                                                                                                                                                                                                                                                                                                                                                                                                                                                                                                                                                                                                                                                                                                                                                |  |
| EXPERIENCE                                                                                                                                                                                                                                             | Note degree to which experience supports the prediction of success, not just the number of years. A beginning candidate could be rated highly                                                                                                                                                                                                                                                                                                                                                                                                                                                                                                                                                                                                                                                                                                                                                                                                                                                                                                                                                                                                                                                                                                                                                                                                                                                                                                                                                                                                                                                                                                                                                                                                                                                                                                                                                                                                                                                                                                                                                                                  |  |
| Rating (1 - 6) 4                                                                                                                                                                                                                                       | 1000 - 1000 - 1000 - 1000 - 1000 - 1000 - 1000 - 1000 - 1000 - 1000 - 1000 - 1000 - 1000 - 1000 - 1000 - 1000 - 1000 - 1000 - 1000 - 1000 - 1000 - 1000 - 1000 - 1000 - 1000 - 1000 - 1000 - 1000 - 1000 - 1000 - 1000 - 1000 - 1000 - 1000 - 1000 - 1000 - 1000 - 1000 - 1000 - 1000 - 1000 - 1000 - 1000 - 1000 - 1000 - 1000 - 1000 - 1000 - 1000 - 1000 - 1000 - 1000 - 1000 - 1000 - 1000 - 1000 - 1000 - 1000 - 1000 - 1000 - 1000 - 1000 - 1000 - 1000 - 1000 - 1000 - 1000 - 1000 - 1000 - 1000 - 1000 - 1000 - 1000 - 1000 - 1000 - 1000 - 1000 - 1000 - 1000 - 1000 - 1000 - 1000 - 1000 - 1000 - 1000 - 1000 - 1000 - 1000 - 1000 - 1000 - 1000 - 1000 - 1000 - 1000 - 1000 - 1000 - 1000 - 1000 - 1000 - 1000 - 1000 - 1000 - 1000 - 1000 - 1000 - 1000 - 1000 - 1000 - 1000 - 1000 - 1000 - 1000 - 1000 - 1000 - 1000 - 1000 - 1000 - 1000 - 1000 - 1000 - 1000 - 1000 - 1000 - 1000 - 1000 - 1000 - 1000 - 1000 - 1000 - 1000 - 1000 - 1000 - 1000 - 1000 - 1000 - 1000 - 1000 - 1000 - 1000 - 1000 - 1000 - 1000 - 1000 - 1000 - 1000 - 1000 - 1000 - 1000 - 1000 - 1000 - 1000 - 1000 - 1000 - 1000 - 1000 - 1000 - 1000 - 1000 - 1000 - 1000 - 1000 - 1000 - 1000 - 1000 - 1000 - 1000 - 1000 - 1000 - 1000 - 1000 - 1000 - 1000 - 1000 - 1000 - 1000 - 1000 - 1000 - 1000 - 1000 - 1000 - 1000 - 1000 - 1000 - 1000 - 1000 - 1000 - 1000 - 1000 - 1000 - 1000 - 1000 - 1000 - 1000 - 1000 - 1000 - 1000 - 1000 - 1000 - 1000 - 1000 - 1000 - 1000 - 1000 - 1000 - 1000 - 1000 - 1000 - 1000 - 1000 - 1000 - 1000 - 1000 - 1000 - 1000 - 1000 - 1000 - 1000 - 1000 - 1000 - 1000 - 1000 - 1000 - 1000 - 1000 - 1000 - 1000 - 1000 - 1000 - 1000 - 1000 - 1000 - 1000 - 1000 - 1000 - 1000 - 1000 - 1000 - 1000 - 1000 - 1000 - 1000 - 1000 - 1000 - 1000 - 1000 - 1000 - 1000 - 1000 - 1000 - 1000 - 1000 - 1000 - 1000 - 1000 - 1000 - 1000 - 1000 - 1000 - 1000 - 1000 - 1000 - 1000 - 1000 - 1000 - 1000 - 1000 - 1000 - 1000 - 1000 - 1000 - 1000 - 1000 - 1000 - 1000 - 1000 - 1000 - 1000 - 1000 - 1000 - 1000 - 1000 - 1000 - 1000 - 1000 - 1000 - 1000 - 1000 - 1000 - 1000 - 1000 - 1000 - 1000 - 10 |  |
| CLASSROOM MANAGEMENT                                                                                                                                                                                                                                   | Look for specific references to successful strategies. This may not mean quiet and orderly but planned and directed.<br>Effectively handles large ismail or ethnically/socioeconomically diverse groups, develops routines and procedures to<br>mercease learning, establishes clear parameters, and responds appropriately.                                                                                                                                                                                                                                                                                                                                                                                                                                                                                                                                                                                                                                                                                                                                                                                                                                                                                                                                                                                                                                                                                                                                                                                                                                                                                                                                                                                                                                                                                                                                                                                                                                                                                                                                                                                                   |  |
| Rating (1 - 6) 4                                                                                                                                                                                                                                       | Note multiple endorsements, activity, coaching interests, student, building or district, or community support. Willing to                                                                                                                                                                                                                                                                                                                                                                                                                                                                                                                                                                                                                                                                                                                                                                                                                                                                                                                                                                                                                                                                                                                                                                                                                                                                                                                                                                                                                                                                                                                                                                                                                                                                                                                                                                                                                                                                                                                                                                                                      |  |
| T DE ALDIE I                                                                                                                                                                                                                                           | Note multiple emorraments, activity, cookining interests, mutuent, buttaing or assires, or community support, riting to<br>learn new concepts and procedures, successfully teaches a variety of assignments, effectively uses various teaching<br>styles.                                                                                                                                                                                                                                                                                                                                                                                                                                                                                                                                                                                                                                                                                                                                                                                                                                                                                                                                                                                                                                                                                                                                                                                                                                                                                                                                                                                                                                                                                                                                                                                                                                                                                                                                                                                                                                                                      |  |
| Rating (1 - 6) 4                                                                                                                                                                                                                                       | Look for specific references in support of skill in this area – plans, implements, evaluates, retales to students, creative,                                                                                                                                                                                                                                                                                                                                                                                                                                                                                                                                                                                                                                                                                                                                                                                                                                                                                                                                                                                                                                                                                                                                                                                                                                                                                                                                                                                                                                                                                                                                                                                                                                                                                                                                                                                                                                                                                                                                                                                                   |  |
| INSTRUCTIONAL SKILLS                                                                                                                                                                                                                                   | multiple approaches, monitors and adjusts, uses culturally responsive strategies appropriate to age, background and<br>intended learning of students.                                                                                                                                                                                                                                                                                                                                                                                                                                                                                                                                                                                                                                                                                                                                                                                                                                                                                                                                                                                                                                                                                                                                                                                                                                                                                                                                                                                                                                                                                                                                                                                                                                                                                                                                                                                                                                                                                                                                                                          |  |
| Rating (1 - 6) 4                                                                                                                                                                                                                                       |                                                                                                                                                                                                                                                                                                                                                                                                                                                                                                                                                                                                                                                                                                                                                                                                                                                                                                                                                                                                                                                                                                                                                                                                                                                                                                                                                                                                                                                                                                                                                                                                                                                                                                                                                                                                                                                                                                                                                                                                                                                                                                                                |  |
| INTERPERSONAL SKILLS  Rating (1 - 6) 4                                                                                                                                                                                                                 | Develops and maintains effective working relationships with diverse staff, students, parents guardians, and community.                                                                                                                                                                                                                                                                                                                                                                                                                                                                                                                                                                                                                                                                                                                                                                                                                                                                                                                                                                                                                                                                                                                                                                                                                                                                                                                                                                                                                                                                                                                                                                                                                                                                                                                                                                                                                                                                                                                                                                                                         |  |
|                                                                                                                                                                                                                                                        | Look for specific references to successful strategies for building and maintaining a relationship with each student and                                                                                                                                                                                                                                                                                                                                                                                                                                                                                                                                                                                                                                                                                                                                                                                                                                                                                                                                                                                                                                                                                                                                                                                                                                                                                                                                                                                                                                                                                                                                                                                                                                                                                                                                                                                                                                                                                                                                                                                                        |  |
| A competency based on the premise of respect for individual and cultural differences (race, religion, sexual orientation, gender, abilities, socio-economic status, etc.) and regular implementation of a trust-promoting inclusion.  Rating (1 - 6) 4 | Look for specific reginences to successful strategies for outstang and naturalizing are launuating are relationship with cook as studen and their family. This may not be explicitly mentioned, but the following strategies offer some evidence of cultural competency: specific instructional strategies providing each student access to a rigornus curriculum, inclusive/respectful language about students and families, a belief that all children can achieve at high levels, mention of conflict resolution/restorative practices, specific instructional strategies for integrating culturally responsive materials which are also rigorous, and oppropriate statements about their work with diverse populations. Note relevant training, course work, authors/book titles listed.                                                                                                                                                                                                                                                                                                                                                                                                                                                                                                                                                                                                                                                                                                                                                                                                                                                                                                                                                                                                                                                                                                                                                                                                                                                                                                                                   |  |
| PREFERRED QUALIFICATIONS AS                                                                                                                                                                                                                            |                                                                                                                                                                                                                                                                                                                                                                                                                                                                                                                                                                                                                                                                                                                                                                                                                                                                                                                                                                                                                                                                                                                                                                                                                                                                                                                                                                                                                                                                                                                                                                                                                                                                                                                                                                                                                                                                                                                                                                                                                                                                                                                                |  |
| INDICATED ON POSTING                                                                                                                                                                                                                                   |                                                                                                                                                                                                                                                                                                                                                                                                                                                                                                                                                                                                                                                                                                                                                                                                                                                                                                                                                                                                                                                                                                                                                                                                                                                                                                                                                                                                                                                                                                                                                                                                                                                                                                                                                                                                                                                                                                                                                                                                                                                                                                                                |  |
| Rating (1 - 6) 4                                                                                                                                                                                                                                       |                                                                                                                                                                                                                                                                                                                                                                                                                                                                                                                                                                                                                                                                                                                                                                                                                                                                                                                                                                                                                                                                                                                                                                                                                                                                                                                                                                                                                                                                                                                                                                                                                                                                                                                                                                                                                                                                                                                                                                                                                                                                                                                                |  |
| LETTERS OF RECOMMENDATION Rating (1 - 6) 4                                                                                                                                                                                                             | Look for current letters of recommendation from most the most recent supervisor(s). Your score should reflect the quality and recency of the recommendation as well as the author of the letter. (Example: Are the letters from peers or current supervisors?)                                                                                                                                                                                                                                                                                                                                                                                                                                                                                                                                                                                                                                                                                                                                                                                                                                                                                                                                                                                                                                                                                                                                                                                                                                                                                                                                                                                                                                                                                                                                                                                                                                                                                                                                                                                                                                                                 |  |
| TOTAL SCREENING SCORE 40                                                                                                                                                                                                                               |                                                                                                                                                                                                                                                                                                                                                                                                                                                                                                                                                                                                                                                                                                                                                                                                                                                                                                                                                                                                                                                                                                                                                                                                                                                                                                                                                                                                                                                                                                                                                                                                                                                                                                                                                                                                                                                                                                                                                                                                                                                                                                                                |  |

ding two
ld CV
ent jobs
a 21 point

, and

g above a reen bric

terviewed