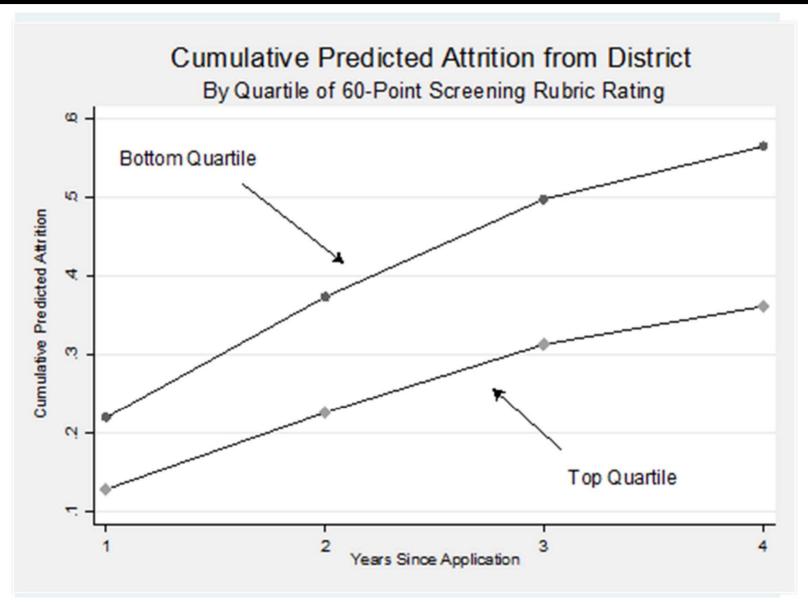

|  |

ding two
ld CV
ent jobs
a 21 point

, and

g above a reen bric

terviewed

## **Top Recruits Outlast, Outperform**



Source: Goldhaber et al. 2014

## **Summing Up**

- It is unlikely that any silver bullet exists for predicting teacher quality at the hiring stage
- Best approach: gather detailed data and regularly re-evaluate how to weigh different factors based on predictive performance
- There is still a lot we do not know!
  - What does it take to shift the applicant pool?
  - What would it take to get the best candidates into the schools that need them the most?
  - How much would this all cost?

## **Thank You!**

## Raven's Progressive Matrices





## Math Content Knowledge Test

Imagine that you are working with your class on subtracting large numbers. Among your students' papers, you notice that some have displayed their work in the following ways:



Which of these students is using a method