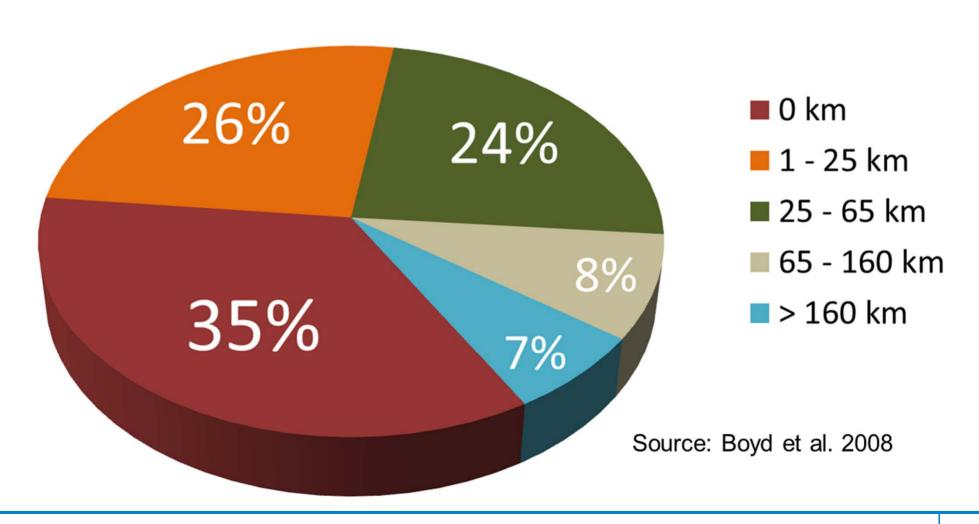

#### "The Draw of Home"

#### Distance from Home Town to First Job New York State Teachers 1999-2002