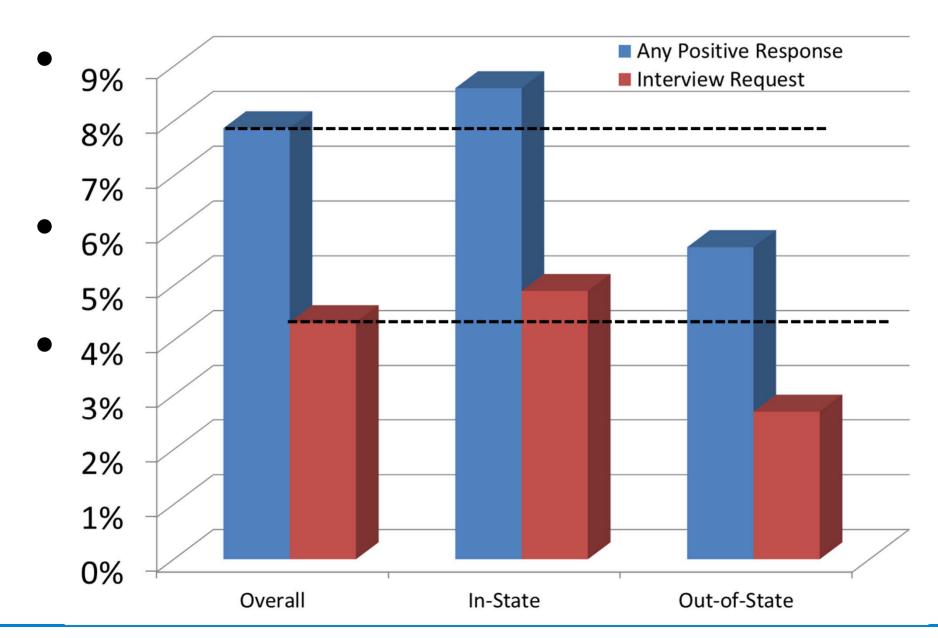

#### New Evidence on Screening for Hires

Spokane public schools recruitment pipeline

#### Two Screens, One Cutoff

- Applicati essays,
  - Submi
- First sco scale that
  - Experi recom
- Schools cutoff levapplican
  - 10 cate
  - Highes

| -                                                                                                                                                                                                                                                      |                                                                                                                                                                                                                                                                                                                                                                                                                                                                                                                                                                                                                                                                                                                                                                                                                                                                                                                                                                                                                                                                                                                                                                                                                                                                                                                                                                                                                                                                                                                                                                                                                                                                                                                                                                                                                                                                                                                                                                                                                                                                                                                                |  |
|--------------------------------------------------------------------------------------------------------------------------------------------------------------------------------------------------------------------------------------------------------|--------------------------------------------------------------------------------------------------------------------------------------------------------------------------------------------------------------------------------------------------------------------------------------------------------------------------------------------------------------------------------------------------------------------------------------------------------------------------------------------------------------------------------------------------------------------------------------------------------------------------------------------------------------------------------------------------------------------------------------------------------------------------------------------------------------------------------------------------------------------------------------------------------------------------------------------------------------------------------------------------------------------------------------------------------------------------------------------------------------------------------------------------------------------------------------------------------------------------------------------------------------------------------------------------------------------------------------------------------------------------------------------------------------------------------------------------------------------------------------------------------------------------------------------------------------------------------------------------------------------------------------------------------------------------------------------------------------------------------------------------------------------------------------------------------------------------------------------------------------------------------------------------------------------------------------------------------------------------------------------------------------------------------------------------------------------------------------------------------------------------------|--|
| CERTIFICATED APPLICANT - PRINCIPAL / SUPERVISOR SCREENING                                                                                                                                                                                              |                                                                                                                                                                                                                                                                                                                                                                                                                                                                                                                                                                                                                                                                                                                                                                                                                                                                                                                                                                                                                                                                                                                                                                                                                                                                                                                                                                                                                                                                                                                                                                                                                                                                                                                                                                                                                                                                                                                                                                                                                                                                                                                                |  |
| DATE:                                                                                                                                                                                                                                                  | SCREENER:                                                                                                                                                                                                                                                                                                                                                                                                                                                                                                                                                                                                                                                                                                                                                                                                                                                                                                                                                                                                                                                                                                                                                                                                                                                                                                                                                                                                                                                                                                                                                                                                                                                                                                                                                                                                                                                                                                                                                                                                                                                                                                                      |  |
| Job # / Position Title: '                                                                                                                                                                                                                              |                                                                                                                                                                                                                                                                                                                                                                                                                                                                                                                                                                                                                                                                                                                                                                                                                                                                                                                                                                                                                                                                                                                                                                                                                                                                                                                                                                                                                                                                                                                                                                                                                                                                                                                                                                                                                                                                                                                                                                                                                                                                                                                                |  |
| APPLICANT NAME:                                                                                                                                                                                                                                        |                                                                                                                                                                                                                                                                                                                                                                                                                                                                                                                                                                                                                                                                                                                                                                                                                                                                                                                                                                                                                                                                                                                                                                                                                                                                                                                                                                                                                                                                                                                                                                                                                                                                                                                                                                                                                                                                                                                                                                                                                                                                                                                                |  |
| 3 - 4 Satisfacto                                                                                                                                                                                                                                       | (1-6)  ridence to support this as an area of strength  rry evidence to support this as an area of strength  ence to support this as an area of strength                                                                                                                                                                                                                                                                                                                                                                                                                                                                                                                                                                                                                                                                                                                                                                                                                                                                                                                                                                                                                                                                                                                                                                                                                                                                                                                                                                                                                                                                                                                                                                                                                                                                                                                                                                                                                                                                                                                                                                        |  |
| CERTIFICATE AND                                                                                                                                                                                                                                        | Note completion of course of study, certificate held (current or pending); education                                                                                                                                                                                                                                                                                                                                                                                                                                                                                                                                                                                                                                                                                                                                                                                                                                                                                                                                                                                                                                                                                                                                                                                                                                                                                                                                                                                                                                                                                                                                                                                                                                                                                                                                                                                                                                                                                                                                                                                                                                           |  |
| EDUCATION                                                                                                                                                                                                                                              | The second secon |  |
| Washington State Certificate Yes / No                                                                                                                                                                                                                  |                                                                                                                                                                                                                                                                                                                                                                                                                                                                                                                                                                                                                                                                                                                                                                                                                                                                                                                                                                                                                                                                                                                                                                                                                                                                                                                                                                                                                                                                                                                                                                                                                                                                                                                                                                                                                                                                                                                                                                                                                                                                                                                                |  |
| Required Endorsement Yes / No                                                                                                                                                                                                                          |                                                                                                                                                                                                                                                                                                                                                                                                                                                                                                                                                                                                                                                                                                                                                                                                                                                                                                                                                                                                                                                                                                                                                                                                                                                                                                                                                                                                                                                                                                                                                                                                                                                                                                                                                                                                                                                                                                                                                                                                                                                                                                                                |  |
| Rating (1 - 6) 4                                                                                                                                                                                                                                       |                                                                                                                                                                                                                                                                                                                                                                                                                                                                                                                                                                                                                                                                                                                                                                                                                                                                                                                                                                                                                                                                                                                                                                                                                                                                                                                                                                                                                                                                                                                                                                                                                                                                                                                                                                                                                                                                                                                                                                                                                                                                                                                                |  |
| TRAINING                                                                                                                                                                                                                                               | Look for quality, depth and level of candidates additional training relating to the position.                                                                                                                                                                                                                                                                                                                                                                                                                                                                                                                                                                                                                                                                                                                                                                                                                                                                                                                                                                                                                                                                                                                                                                                                                                                                                                                                                                                                                                                                                                                                                                                                                                                                                                                                                                                                                                                                                                                                                                                                                                  |  |
| Rating (1 - 6) 4                                                                                                                                                                                                                                       |                                                                                                                                                                                                                                                                                                                                                                                                                                                                                                                                                                                                                                                                                                                                                                                                                                                                                                                                                                                                                                                                                                                                                                                                                                                                                                                                                                                                                                                                                                                                                                                                                                                                                                                                                                                                                                                                                                                                                                                                                                                                                                                                |  |
| EXPERIENCE                                                                                                                                                                                                                                             | Note degree to which experience supports the prediction of success, not just the number of years. A beginning candidate could be rated highly                                                                                                                                                                                                                                                                                                                                                                                                                                                                                                                                                                                                                                                                                                                                                                                                                                                                                                                                                                                                                                                                                                                                                                                                                                                                                                                                                                                                                                                                                                                                                                                                                                                                                                                                                                                                                                                                                                                                                                                  |  |
| Rating (1 - 6) 4                                                                                                                                                                                                                                       | 1000 - 1000 - 1000 - 1000 - 1000 - 1000 - 1000 - 1000 - 1000 - 1000 - 1000 - 1000 - 1000 - 1000 - 1000 - 1000 - 1000 - 1000 - 1000 - 1000 - 1000 - 1000 - 1000 - 1000 - 1000 - 1000 - 1000 - 1000 - 1000 - 1000 - 1000 - 1000 - 1000 - 1000 - 1000 - 1000 - 1000 - 1000 - 1000 - 1000 - 1000 - 1000 - 1000 - 1000 - 1000 - 1000 - 1000 - 1000 - 1000 - 1000 - 1000 - 1000 - 1000 - 1000 - 1000 - 1000 - 1000 - 1000 - 1000 - 1000 - 1000 - 1000 - 1000 - 1000 - 1000 - 1000 - 1000 - 1000 - 1000 - 1000 - 1000 - 1000 - 1000 - 1000 - 1000 - 1000 - 1000 - 1000 - 1000 - 1000 - 1000 - 1000 - 1000 - 1000 - 1000 - 1000 - 1000 - 1000 - 1000 - 1000 - 1000 - 1000 - 1000 - 1000 - 1000 - 1000 - 1000 - 1000 - 1000 - 1000 - 1000 - 1000 - 1000 - 1000 - 1000 - 1000 - 1000 - 1000 - 1000 - 1000 - 1000 - 1000 - 1000 - 1000 - 1000 - 1000 - 1000 - 1000 - 1000 - 1000 - 1000 - 1000 - 1000 - 1000 - 1000 - 1000 - 1000 - 1000 - 1000 - 1000 - 1000 - 1000 - 1000 - 1000 - 1000 - 1000 - 1000 - 1000 - 1000 - 1000 - 1000 - 1000 - 1000 - 1000 - 1000 - 1000 - 1000 - 1000 - 1000 - 1000 - 1000 - 1000 - 1000 - 1000 - 1000 - 1000 - 1000 - 1000 - 1000 - 1000 - 1000 - 1000 - 1000 - 1000 - 1000 - 1000 - 1000 - 1000 - 1000 - 1000 - 1000 - 1000 - 1000 - 1000 - 1000 - 1000 - 1000 - 1000 - 1000 - 1000 - 1000 - 1000 - 1000 - 1000 - 1000 - 1000 - 1000 - 1000 - 1000 - 1000 - 1000 - 1000 - 1000 - 1000 - 1000 - 1000 - 1000 - 1000 - 1000 - 1000 - 1000 - 1000 - 1000 - 1000 - 1000 - 1000 - 1000 - 1000 - 1000 - 1000 - 1000 - 1000 - 1000 - 1000 - 1000 - 1000 - 1000 - 1000 - 1000 - 1000 - 1000 - 1000 - 1000 - 1000 - 1000 - 1000 - 1000 - 1000 - 1000 - 1000 - 1000 - 1000 - 1000 - 1000 - 1000 - 1000 - 1000 - 1000 - 1000 - 1000 - 1000 - 1000 - 1000 - 1000 - 1000 - 1000 - 1000 - 1000 - 1000 - 1000 - 1000 - 1000 - 1000 - 1000 - 1000 - 1000 - 1000 - 1000 - 1000 - 1000 - 1000 - 1000 - 1000 - 1000 - 1000 - 1000 - 1000 - 1000 - 1000 - 1000 - 1000 - 1000 - 1000 - 1000 - 1000 - 1000 - 1000 - 1000 - 1000 - 1000 - 1000 - 1000 - 1000 - 1000 - 1000 - 1000 - 1000 - 1000 - 1000 - 1000 - 1000 - 1000 - 10 |  |
| CLASSROOM MANAGEMENT                                                                                                                                                                                                                                   | Look for specific references to successful strategies. This may not mean quiet and orderly but planned and directed.<br>Effectively handles large ismail or ethnically/socioeconomically diverse groups, develops routines and procedures to<br>mercease learning, establishes clear parameters, and responds appropriately.                                                                                                                                                                                                                                                                                                                                                                                                                                                                                                                                                                                                                                                                                                                                                                                                                                                                                                                                                                                                                                                                                                                                                                                                                                                                                                                                                                                                                                                                                                                                                                                                                                                                                                                                                                                                   |  |
| Rating (1 - 6) 4                                                                                                                                                                                                                                       | Note multiple endorsements, activity, coaching interests, student, building or district, or community support. Willing to                                                                                                                                                                                                                                                                                                                                                                                                                                                                                                                                                                                                                                                                                                                                                                                                                                                                                                                                                                                                                                                                                                                                                                                                                                                                                                                                                                                                                                                                                                                                                                                                                                                                                                                                                                                                                                                                                                                                                                                                      |  |
| T DE ALDIE I                                                                                                                                                                                                                                           | Note multiple emorraments, activity, cookining interests, mutuent, buttaing or assires, or community support, riting to<br>learn new concepts and procedures, successfully teaches a variety of assignments, effectively uses various teaching<br>styles.                                                                                                                                                                                                                                                                                                                                                                                                                                                                                                                                                                                                                                                                                                                                                                                                                                                                                                                                                                                                                                                                                                                                                                                                                                                                                                                                                                                                                                                                                                                                                                                                                                                                                                                                                                                                                                                                      |  |
| Rating (1 - 6) 4                                                                                                                                                                                                                                       | Look for specific references in support of skill in this area – plans, implements, evaluates, retales to students, creative,                                                                                                                                                                                                                                                                                                                                                                                                                                                                                                                                                                                                                                                                                                                                                                                                                                                                                                                                                                                                                                                                                                                                                                                                                                                                                                                                                                                                                                                                                                                                                                                                                                                                                                                                                                                                                                                                                                                                                                                                   |  |
| INSTRUCTIONAL SKILLS                                                                                                                                                                                                                                   | multiple approaches, monitors and adjusts, uses culturally responsive strategies appropriate to age, background and<br>intended learning of students.                                                                                                                                                                                                                                                                                                                                                                                                                                                                                                                                                                                                                                                                                                                                                                                                                                                                                                                                                                                                                                                                                                                                                                                                                                                                                                                                                                                                                                                                                                                                                                                                                                                                                                                                                                                                                                                                                                                                                                          |  |
| Rating (1 - 6) 4                                                                                                                                                                                                                                       |                                                                                                                                                                                                                                                                                                                                                                                                                                                                                                                                                                                                                                                                                                                                                                                                                                                                                                                                                                                                                                                                                                                                                                                                                                                                                                                                                                                                                                                                                                                                                                                                                                                                                                                                                                                                                                                                                                                                                                                                                                                                                                                                |  |
| INTERPERSONAL SKILLS  Rating (1 - 6) 4                                                                                                                                                                                                                 | Develops and maintains effective working relationships with diverse staff, students, parents guardians, and community.                                                                                                                                                                                                                                                                                                                                                                                                                                                                                                                                                                                                                                                                                                                                                                                                                                                                                                                                                                                                                                                                                                                                                                                                                                                                                                                                                                                                                                                                                                                                                                                                                                                                                                                                                                                                                                                                                                                                                                                                         |  |
|                                                                                                                                                                                                                                                        | Look for specific references to successful strategies for building and maintaining a relationship with each student and                                                                                                                                                                                                                                                                                                                                                                                                                                                                                                                                                                                                                                                                                                                                                                                                                                                                                                                                                                                                                                                                                                                                                                                                                                                                                                                                                                                                                                                                                                                                                                                                                                                                                                                                                                                                                                                                                                                                                                                                        |  |
| A competency based on the premise of respect for individual and cultural differences (race, religion, sexual orientation, gender, abilities, socio-economic status, etc.) and regular implementation of a trust-promoting inclusion.  Rating (1 - 6) 4 | Look for specific reginences to successful strategies for outstang and naturalizing are launuating are relationship with cook as studen and their family. This may not be explicitly mentioned, but the following strategies offer some evidence of cultural competency: specific instructional strategies providing each student access to a rigornus curriculum, inclusive/respectful language about students and families, a belief that all children can achieve at high levels, mention of conflict resolution/restorative practices, specific instructional strategies for integrating culturally responsive materials which are also rigorous, and oppropriate statements about their work with diverse populations. Note relevant training, course work, authors/book titles listed.                                                                                                                                                                                                                                                                                                                                                                                                                                                                                                                                                                                                                                                                                                                                                                                                                                                                                                                                                                                                                                                                                                                                                                                                                                                                                                                                   |  |
| PREFERRED QUALIFICATIONS AS                                                                                                                                                                                                                            |                                                                                                                                                                                                                                                                                                                                                                                                                                                                                                                                                                                                                                                                                                                                                                                                                                                                                                                                                                                                                                                                                                                                                                                                                                                                                                                                                                                                                                                                                                                                                                                                                                                                                                                                                                                                                                                                                                                                                                                                                                                                                                                                |  |
| INDICATED ON POSTING                                                                                                                                                                                                                                   |                                                                                                                                                                                                                                                                                                                                                                                                                                                                                                                                                                                                                                                                                                                                                                                                                                                                                                                                                                                                                                                                                                                                                                                                                                                                                                                                                                                                                                                                                                                                                                                                                                                                                                                                                                                                                                                                                                                                                                                                                                                                                                                                |  |
| Rating (1 - 6) 4                                                                                                                                                                                                                                       |                                                                                                                                                                                                                                                                                                                                                                                                                                                                                                                                                                                                                                                                                                                                                                                                                                                                                                                                                                                                                                                                                                                                                                                                                                                                                                                                                                                                                                                                                                                                                                                                                                                                                                                                                                                                                                                                                                                                                                                                                                                                                                                                |  |
| LETTERS OF RECOMMENDATION Rating (1 - 6) 4                                                                                                                                                                                                             | Look for current letters of recommendation from most the most recent supervisor(s). Your score should reflect the quality and recency of the recommendation as well as the author of the letter. (Example: Are the letters from peers or current supervisors?)                                                                                                                                                                                                                                                                                                                                                                                                                                                                                                                                                                                                                                                                                                                                                                                                                                                                                                                                                                                                                                                                                                                                                                                                                                                                                                                                                                                                                                                                                                                                                                                                                                                                                                                                                                                                                                                                 |  |
| TOTAL SCREENING SCORE 40                                                                                                                                                                                                                               |                                                                                                                                                                                                                                                                                                                                                                                                                                                                                                                                                                                                                                                                                                                                                                                                                                                                                                                                                                                                                                                                                                                                                                                                                                                                                                                                                                                                                                                                                                                                                                                                                                                                                                                                                                                                                                                                                                                                                                                                                                                                                                                                |  |

ding two
ld CV
ent jobs
a 21 point

, and

g above a reen bric

terviewed