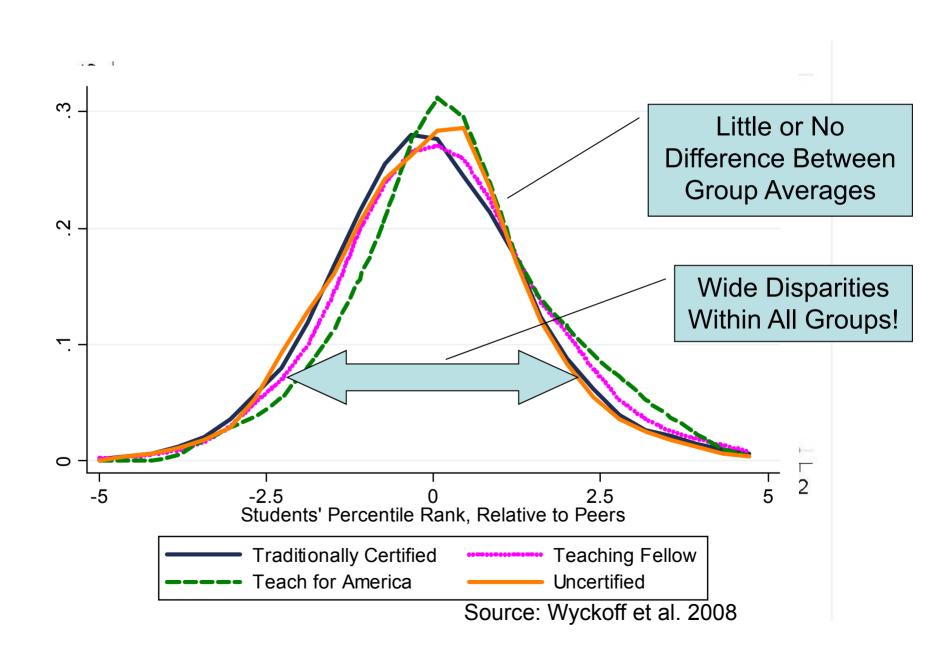

#### **Non-traditional Predictors**

- Typically available measures of "highly qualified" teachers do not predict teacher effectiveness well
- Recall the man who lost his keys in the dark and looks for them in the lamplight...
- Rockoff et al. (2008) systematic look at nontraditional predictors of teacher effectiveness
  - Survey of new math teachers in NYC (G4-8)
  - Result: no key single measure, but moderate power to distinguish teachers when pool measures into an index

#### Rockoff et al. 2008: Survey Elements

- Academic Success and Cognitive Ability
  - SAT/ACT scores, undergraduate institution and major, graduate education (if any), <a>IQ</a>
- Content Knowledge (Math)
  - Test developed by Hill and Ball (2005)
- Personality (Big Five Inventory)
  - Focus on conscientiousness and extraversion
- Self-efficacy (in teaching)
  - Both general and personal beliefs
- Teacher Selection Instrument Score
  - Haberman Star Teacher Evaluation PreScreener

## Rockoff et al. (2008): Main Results

| _ Item                                  | Factor 1:  Cognitive Skills Not | Factor 2: n-Coonitive Skills |
|-----------------------------------------|---------------------------------|------------------------------|
|                                         | Math                            | Subjective                   |
|                                         | Achievement                     | Evaluation                   |
| Factor 1: Cognitive Skills (s.d.=1)     | 0.024                           | 0.021                        |
|                                         | (0.010)**                       | (0.055)                      |
| Factor 2: Non-Cognitive Skills (s.d.=1) | 0.025                           | 0.220                        |
|                                         | (0.010)**                       | (0.052)**                    |
| Observations                            | 82,977                          | 1,117                        |
| Education Major                         | -0.3422                         | 0.234                        |
| Math or Science Major                   | 0.0413                          | -0.2703                      |
| Teaching Fellow                         | 0.12                            | -0.4366                      |
| Has a Graduate Degree                   | -0.183                          | 0.1301                       |
| Extraversion (s.d.=1)                   | 0.0595                          | 0.3655                       |
| Conscientiousness (s.d.=1)              | -0.1289                         | 0.4398                       |
| Personal Efficacy (s.d.=1)              | -0.1154                         | 0.518                        |