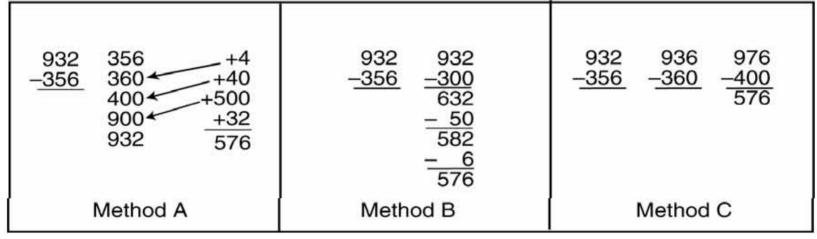

## Math Content Knowledge Test

Imagine that you are working with your class on subtracting large numbers. Among your students' papers, you notice that some have displayed their work in the following ways:

Which of these students is using a method that could be used to subtract any two whole numbers? (Select ONE answer.)

- a) A only
- b) B only
- c) A and B
- d) B and C
- e) A, B, and C

Note: This item is taken from the Elementary Math section of the Math Content Knowledge Test. The correct response is (e).